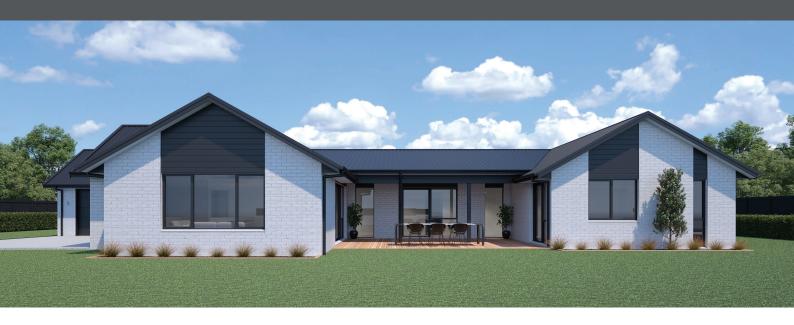

## **RIVERCOVE 278**

Floor area: **278m²** | Length: **26.1m** | Width: **17.5m** (over foundation)