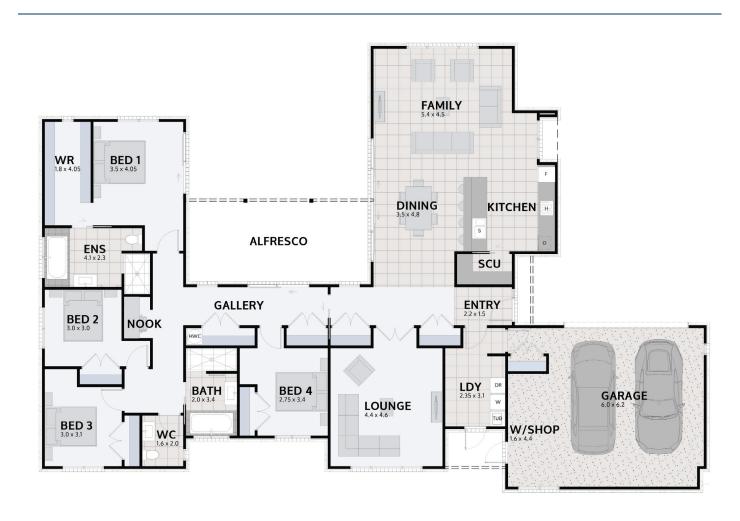

## **RIVERCOVE 278**

Floor area: **278m²** | Length: **26.1m** | Width: **17.5m** (over foundation)