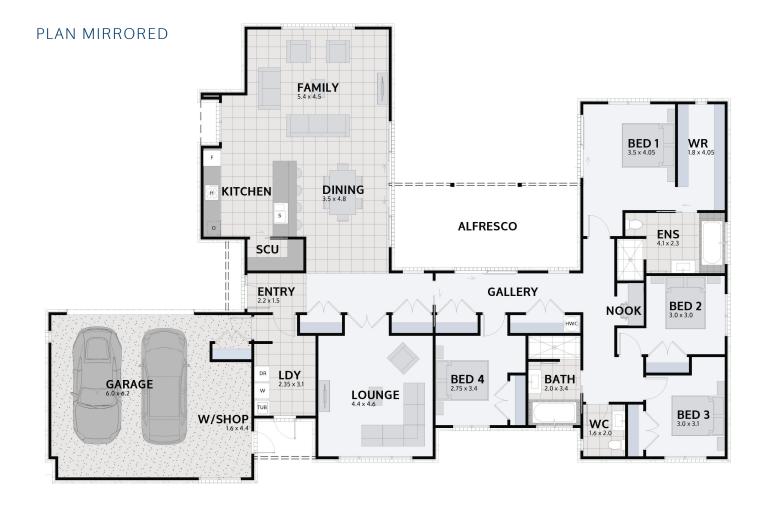

## **RIVERCOVE 278**

Floor area: **278m²** | Length: **26.1m** | Width: **17.5m** (over foundation)